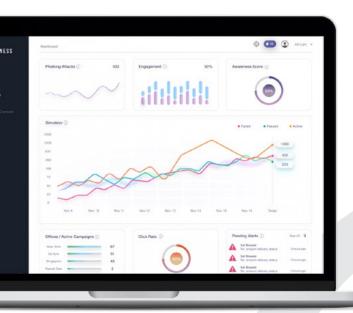

### Campaign Dashboard

Monitor campaign progress in real-time with the Campaign Dashboard. Dive deep into recipient interactions, analyzing data per member, group, or office

#### **Detailed Recipients Profiles**

Explore comprehensive Recipients Profiles in the Cywareness Active Directory

#### **Insightful Performance Reports**

Receive detailed PDF Performance Reports after each campaign. Automatically generated and available for download, these reports provide a deep understanding of organizational performance.